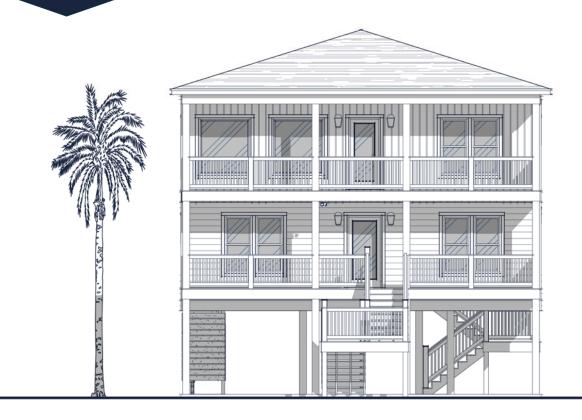

## FLOOR PLAN: DAVIS I

## Specs:

Bedrooms: 5

Bathrooms: 4.5

Square Footage: 2,312 Sq.Ft. First Level: 1,156 Sq. Ft.

Second Level: 1,156 Sq. Ft.

Width: 34' - 0"

Depth: 59' - 11"

## Options Shown:

- Ask About Our Customizing Plan Options
- 2 Ask About Lower Level Storage Options
- Elevator

Watercolors, illustrations, and floor plans are for marketing purposes only and are subject to change at builder's discretion. Square footage is outside veneer and should be independently verified. This is not a legal document.