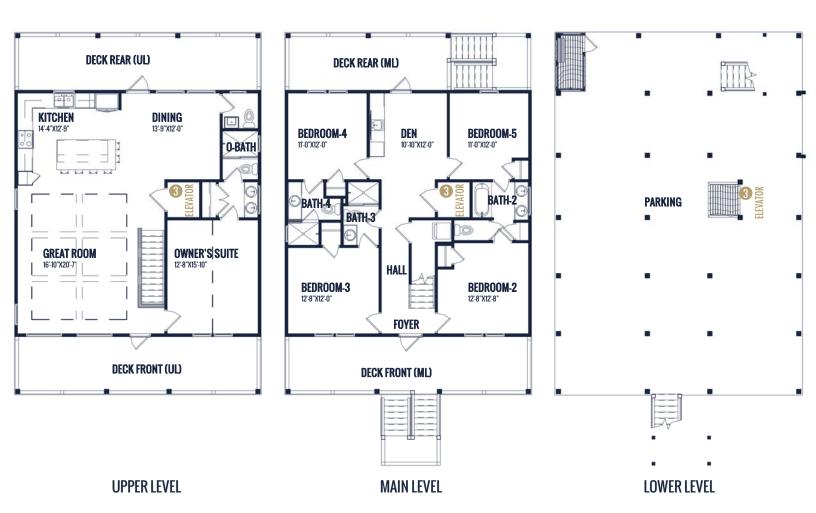

## FLOOR PLAN: DAVIS I

## Specs:

Bedrooms: 5

Bathrooms: 4.5

Square Footage: 2,312 Sq.Ft. First Level: 1,156 Sq. Ft.

Second Level: 1,156 Sq. Ft.

Width: 34' - 0"

Depth: 59' - 11"

## Options Shown:

- Ask About Our Customizing Plan Options
- 2 Ask About Lower Level Storage Options
- Elevator

Watercolors, illustrations, and floor plans are for marketing purposes only and are subject to change at builder's discretion. Square footage is outside veneer and should be independently verified. This is not a legal document.

## FLOOR PLAN: DAVIS I

Watercolors, illustrations, and floor plans are for marketing purposes only and are subject to change at builder's discretion. Square footage is outside veneer and should be independently verified. This is not a legal document.